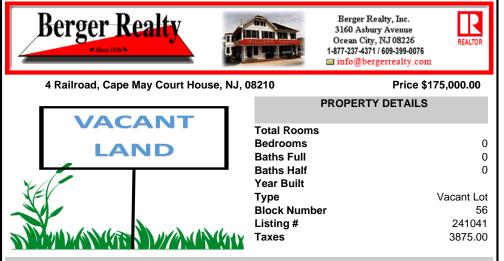

COMMENTS

Large 3 Acre irregular flag lot. Has sewer lateral, & water in the street. Requires permits to build. US Fish & Wildlife holds a 15\' easement along the side of the property. All information to be verified by the buyer including local and state permits, survey & possible wetland delineations....

## PROPERTY FEATURES

CONTACT

Scan to see Property page.

Ask for Sean McGinnis Berger Realty Inc 3160 Asbury Avenue, Ocean City Call: 609-703-9955 Email to: smc@bergerrealty.com

COMMENTS

Large 3 Acre irregular flag lot. Has sewer lateral, & water in the street. Requires permits to build. US Fish & Wildlife holds a 15\' easement along the side of the property. All information to be verified by the buyer including local and state permits, survey & possible wetland delineations....