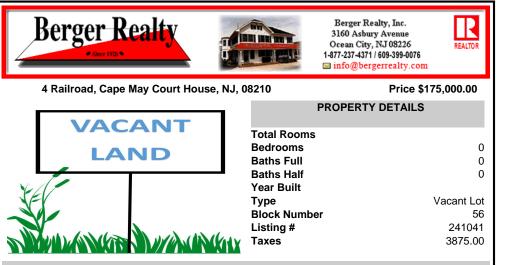

COMMENTS

Large 3 Acre irregular flag lot. Has sewer lateral, & water in the street. Requires permits to build. US Fish & Wildlife holds a 15\' easement along the side of the property. All information to be verified by the buyer including local and state permits, survey & possible wetland delineations....

## PROPERTY FEATURES

CONTACT

Scan to see Property page.

Ask for Sean McGinnis Berger Realty Inc 3160 Asbury Avenue, Ocean City Call: 609-703-9955 Email to: smc@bergerrealty.com

COMMENTS

Large 3 Acre irregular flag lot. Has sewer lateral, & water in the street. Requires permits to build. US Fish & Wildlife holds a 15\' easement along the side of the property. All information to be verified by the buyer including local and state permits, survey & possible wetland delineations....