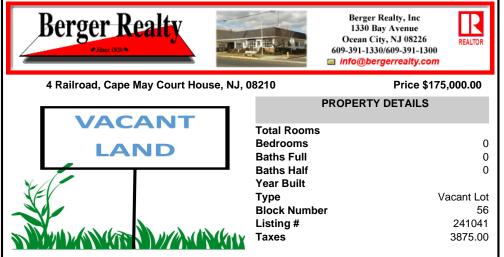

# COMMENTS

Large 3 Acre irregular flag lot. Has sewer lateral, & water in the street. Requires permits to build. US Fish & Wildlife holds a 15\' easement along the side of the property. All information to be verified by the buyer including local and state permits, survey & possible wetland delineations....

### COMMENTS

Large 3 Acre irregular flag lot. Has sewer lateral, & water in the street. Requires permits to build. US Fish & Wildlife holds a 15\' easement along the side of the property. All information to be verified by the buyer including local and state permits, survey & possible wetland delineations....