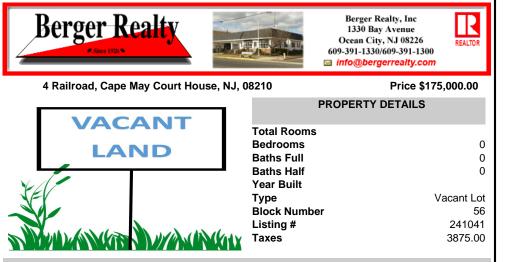

# COMMENTS

Large 3 Acre irregular flag lot. Has sewer lateral, & water in the street. Requires permits to build. US Fish & Wildlife holds a 15\' easement along the side of the property. All information to be verified by the buyer including local and state permits, survey & possible wetland delineations....

### COMMENTS

Large 3 Acre irregular flag lot. Has sewer lateral, & water in the street. Requires permits to build. US Fish & Wildlife holds a 15\' easement along the side of the property. All information to be verified by the buyer including local and state permits, survey & possible wetland delineations....