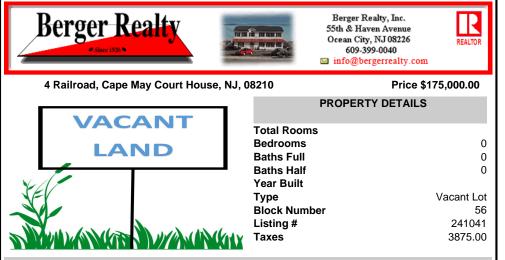

COMMENTS

Large 3 Acre irregular flag lot. Has sewer lateral, & water in the street. Requires permits to build. US Fish & Wildlife holds a 15\' easement along the side of the property. All information to be verified by the buyer including local and state permits, survey & possible wetland delineations....

## **PROPERTY FEATURES**

CONTACT

Scan to see Property page.

Ask for Rodman Pierce Berger Realty Inc 109 E 55th St., Ocean City Call: 609-425-8862 Email to: rpp@bergerrealty.com

COMMENTS

Large 3 Acre irregular flag lot. Has sewer lateral, & water in the street. Requires permits to build. US Fish & Wildlife holds a 15\' easement along the side of the property. All information to be verified by the buyer including local and state permits, survey & possible wetland delineations....