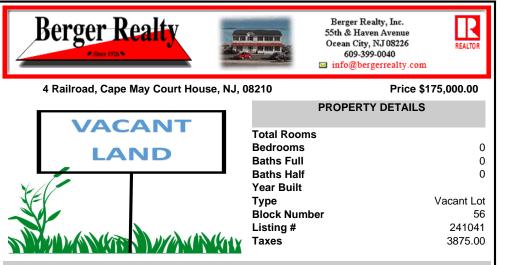

COMMENTS

Large 3 Acre irregular flag lot. Has sewer lateral, & water in the street. Requires permits to build. US Fish & Wildlife holds a 15\' easement along the side of the property. All information to be verified by the buyer including local and state permits, survey & possible wetland delineations....

## **PROPERTY FEATURES**

CONTACT

Scan to see Property page.

Ask for Rodman Pierce Berger Realty Inc 109 E 55th St., Ocean City Call: 609-425-8862 Email to: rpp@bergerrealty.com

COMMENTS

Large 3 Acre irregular flag lot. Has sewer lateral, & water in the street. Requires permits to build. US Fish & Wildlife holds a 15\' easement along the side of the property. All information to be verified by the buyer including local and state permits, survey & possible wetland delineations....