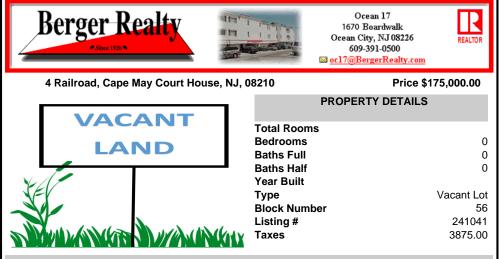

COMMENTS

Large 3 Acre irregular flag lot. Has sewer lateral, & water in the street. Requires permits to build. US Fish & Wildlife holds a 15\' easement along the side of the property. All information to be verified by the buyer including local and state permits, survey & possible wetland delineations ....

## **PROPERTY FEATURES**

CONTACT

Scan to see Property page.

Ask for Peter Harp **Berger Realty Inc** 1670 Boardwalk, Ocean City Call: 609-827-9399 Email to: pph@bergerrealty.com

COMMENTS

Large 3 Acre irregular flag lot. Has sewer lateral, & water in the street. Requires permits to build. US Fish & Wildlife holds a 15\' easement along the side of the property. All information to be verified by the buyer including local and state permits, survey & possible wetland delineations ....