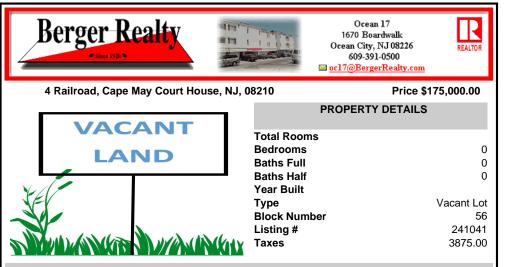

COMMENTS

Large 3 Acre irregular flag lot. Has sewer lateral, & water in the street. Requires permits to build. US Fish & Wildlife holds a 15\' easement along the side of the property. All information to be verified by the buyer including local and state permits, survey & possible wetland delineations ....

## **PROPERTY FEATURES**

CONTACT

Scan to see Property page.

Ask for Peter Harp **Berger Realty Inc** 1670 Boardwalk, Ocean City Call: 609-827-9399 Email to: pph@bergerrealty.com

COMMENTS

Large 3 Acre irregular flag lot. Has sewer lateral, & water in the street. Requires permits to build. US Fish & Wildlife holds a 15\' easement along the side of the property. All information to be verified by the buyer including local and state permits, survey & possible wetland delineations ....