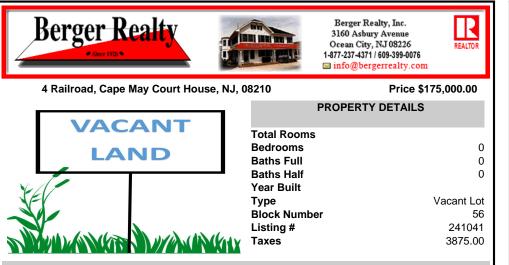

# COMMENTS

Large 3 Acre irregular flag lot. Has sewer lateral, & water in the street. Requires permits to build. US Fish & Wildlife holds a 15\' easement along the side of the property. All information to be verified by the buyer including local and state permits, survey & possible wetland delineations....

### COMMENTS

Large 3 Acre irregular flag lot. Has sewer lateral, & water in the street. Requires permits to build. US Fish & Wildlife holds a 15\' easement along the side of the property. All information to be verified by the buyer including local and state permits, survey & possible wetland delineations....