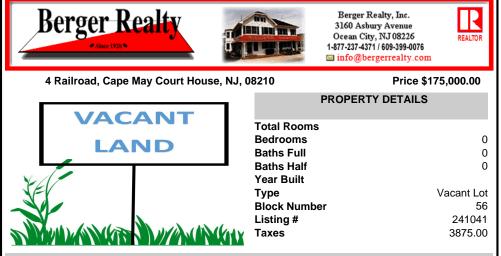

# COMMENTS

Large 3 Acre irregular flag lot. Has sewer lateral, & water in the street. Requires permits to build. US Fish & Wildlife holds a 15\' easement along the side of the property. All information to be verified by the buyer including local and state permits, survey & possible wetland delineations....

### COMMENTS

Large 3 Acre irregular flag lot. Has sewer lateral, & water in the street. Requires permits to build. US Fish & Wildlife holds a 15\' easement along the side of the property. All information to be verified by the buyer including local and state permits, survey & possible wetland delineations....