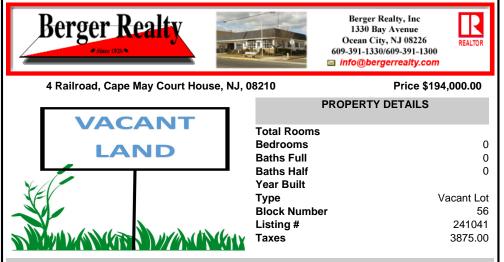

## CONTACT

Scan to see Property page.

Ask for Margaret M. Kurz **Berger Realty Inc** 1330 Bay Avenue, Ocean City Call: 609-226-6286 Email to: mmk@bergerrealty.com

COMMENTS

Large 3 Acre irregular flag lot. Has sewer lateral, & water in the street. Requires permits to build. Some wetlands on the back of the property.US Fish & Wildlife holds a 15\' easement along the side of the property. All information to be verified by the buyer....