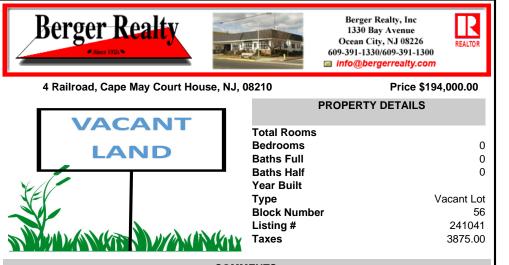

COMMENTS

Large 3 Acre irregular flag lot. Has sewer lateral, & water in the street. Requires permits to build. Some wetlands on the back of the property.US Fish & Wildlife holds a 15\' easement along the side of the property. All information to be verified by the buyer ....