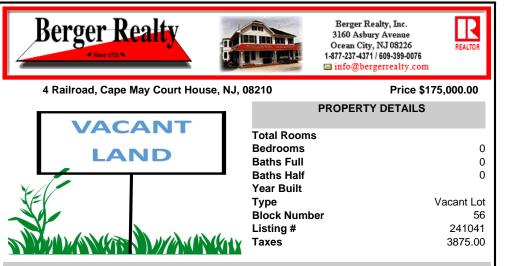

COMMENTS

Large 3 Acre irregular flag lot. Has sewer lateral, & water in the street. Requires permits to build. US Fish & Wildlife holds a 15\' easement along the side of the property. All information to be verified by the buyer including local and state permits, survey & possible wetland delineations....

## PROPERTY FEATURES

CONTACT

Scan to see Property page.

Ask for Mary Kuchka Berger Realty Inc 3160 Asbury Avenue, Ocean City Call: 609-576-2790 Email to: mk@bergerrealty.com

COMMENTS

Large 3 Acre irregular flag lot. Has sewer lateral, & water in the street. Requires permits to build. US Fish & Wildlife holds a 15\' easement along the side of the property. All information to be verified by the buyer including local and state permits, survey & possible wetland delineations....