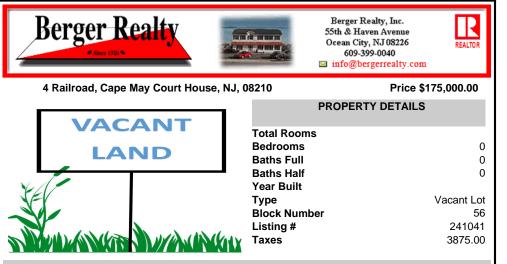

COMMENTS

Large 3 Acre irregular flag lot. Has sewer lateral, & water in the street. Requires permits to build. US Fish & Wildlife holds a 15\' easement along the side of the property. All information to be verified by the buyer including local and state permits, survey & possible wetland delineations....

## PROPERTY FEATURES

CONTACT

Scan to see Property page.

Ask for Martha Jamison Berger Realty Inc 109 E 55th St., Ocean City Call: 609-675-6608 Email to: mej@bergerrealty.com

COMMENTS

Large 3 Acre irregular flag lot. Has sewer lateral, & water in the street. Requires permits to build. US Fish & Wildlife holds a 15\' easement along the side of the property. All information to be verified by the buyer including local and state permits, survey & possible wetland delineations....