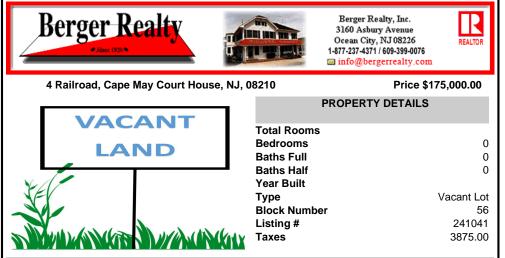

COMMENTS

Large 3 Acre irregular flag lot. Has sewer lateral, & water in the street. Requires permits to build. US Fish & Wildlife holds a 15\' easement along the side of the property. All information to be verified by the buyer including local and state permits, survey & possible wetland delineations....

## PROPERTY FEATURES

CONTACT

Scan to see Property page.

Ask for Leon Grisbaum Berger Realty Inc 3160 Asbury Avenue, Ocean City Call: Email to:

COMMENTS

Large 3 Acre irregular flag lot. Has sewer lateral, & water in the street. Requires permits to build. US Fish & Wildlife holds a 15\' easement along the side of the property. All information to be verified by the buyer including local and state permits, survey & possible wetland delineations....