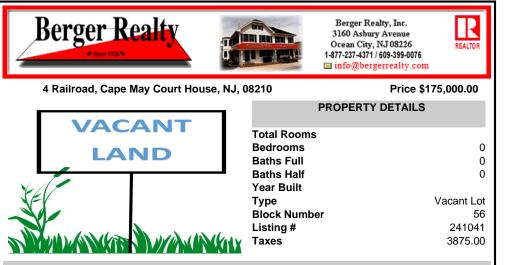

COMMENTS

Large 3 Acre irregular flag lot. Has sewer lateral, & water in the street. Requires permits to build. US Fish & Wildlife holds a 15\' easement along the side of the property. All information to be verified by the buyer including local and state permits, survey & possible wetland delineations....

## PROPERTY FEATURES

CONTACT

Scan to see Property page.

Ask for Leon Grisbaum Berger Realty Inc 3160 Asbury Avenue, Ocean City Call: Email to:

COMMENTS

Large 3 Acre irregular flag lot. Has sewer lateral, & water in the street. Requires permits to build. US Fish & Wildlife holds a 15\' easement along the side of the property. All information to be verified by the buyer including local and state permits, survey & possible wetland delineations....