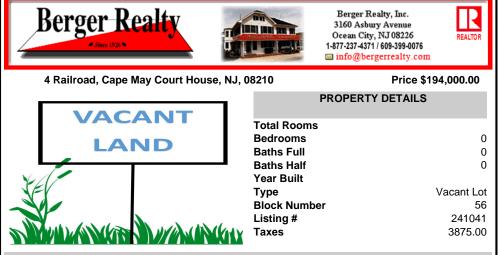

COMMENTS

Large 3 Acre irregular flag lot. Has sewer lateral, & water in the street. Requires permits to build. Some wetlands on the back of the property.US Fish & Wildlife holds a 15\' easement along the side of the property. All information to be verified by the buyer ....

## CONTACT

Scan to see Property page.

Ask for Jeff Thompson **Berger Realty Inc** 3160 Asbury Avenue, Ocean City Call: 609-780-0050 Email to: jst@bergerrealty.com

COMMENTS

Large 3 Acre irregular flag lot. Has sewer lateral, & water in the street. Requires permits to build. Some wetlands on the back of the property.US Fish & Wildlife holds a 15\' easement along the side of the property. All information to be verified by the buyer....