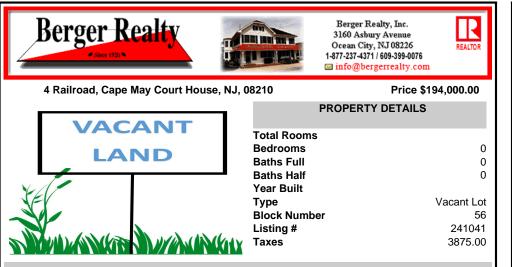

COMMENTS

Large 3 Acre irregular flag lot. Has sewer lateral, & water in the street. Requires permits to build. Some wetlands on the back of the property.US Fish & Wildlife holds a 15\' easement along the side of the property. All information to be verified by the buyer ....

## CONTACT

Scan to see Property page.

Ask for Jeff Thompson **Berger Realty Inc** 3160 Asbury Avenue, Ocean City Call: 609-780-0050 Email to: jst@bergerrealty.com

COMMENTS

Large 3 Acre irregular flag lot. Has sewer lateral, & water in the street. Requires permits to build. Some wetlands on the back of the property.US Fish & Wildlife holds a 15\' easement along the side of the property. All information to be verified by the buyer....