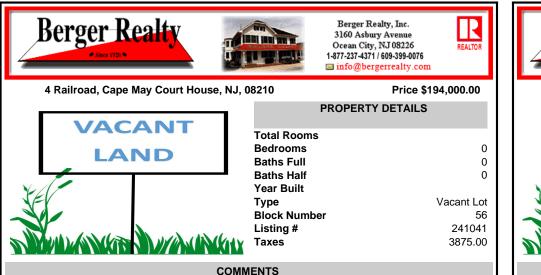

Large 3 Acre irregular flag lot. Has sewer lateral, & water in the street. Requires permits to build. Some wetlands on the back of the property.US Fish & Wildlife holds a 15\' easement along the side of the property. All information to be verified by the buyer....

## CONTACT

Scan to see Property page.

Ask for John Sweeney Berger Realty Inc 3160 Asbury Avenue, Ocean City Call: 570-620-7677 Email to: jjs@bergerrealty.com

COMMENTS

Large 3 Acre irregular flag lot. Has sewer lateral, & water in the street. Requires permits to build. Some wetlands on the back of the property.US Fish & Wildlife holds a 15\' easement along the side of the property. All information to be verified by the buyer....