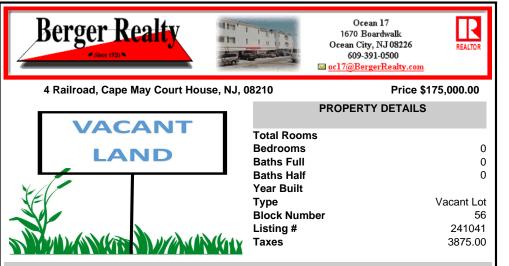

# COMMENTS

Large 3 Acre irregular flag lot. Has sewer lateral, & water in the street. Requires permits to build. US Fish & Wildlife holds a 15\' easement along the side of the property. All information to be verified by the buyer including local and state permits, survey & possible wetland delineations ....

### COMMENTS

Large 3 Acre irregular flag lot. Has sewer lateral, & water in the street. Requires permits to build. US Fish & Wildlife holds a 15\' easement along the side of the property. All information to be verified by the buyer including local and state permits, survey & possible wetland delineations ....