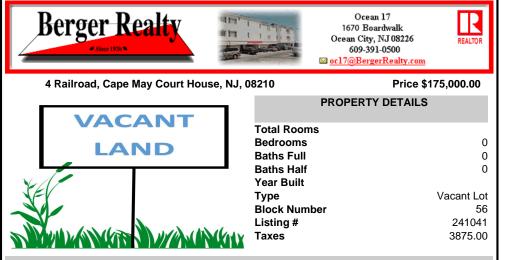

# COMMENTS

Large 3 Acre irregular flag lot. Has sewer lateral, & water in the street. Requires permits to build. US Fish & Wildlife holds a 15\' easement along the side of the property. All information to be verified by the buyer including local and state permits, survey & possible wetland delineations ....

### COMMENTS

Large 3 Acre irregular flag lot. Has sewer lateral, & water in the street. Requires permits to build. US Fish & Wildlife holds a 15\' easement along the side of the property. All information to be verified by the buyer including local and state permits, survey & possible wetland delineations ....