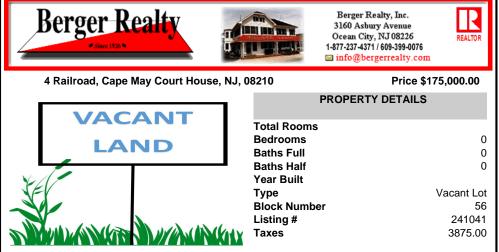

COMMENTS

Large 3 Acre irregular flag lot. Has sewer lateral, & water in the street. Requires permits to build. US Fish & Wildlife holds a 15\' easement along the side of the property. All information to be verified by the buyer including local and state permits, survey & possible wetland delineations ....

## COMMENTS

Large 3 Acre irregular flag lot. Has sewer lateral, & water in the street. Requires permits to build. US Fish & Wildlife holds a 15\' easement along the side of the property. All information to be verified by the buyer including local and state permits, survey & possible wetland delineations ....