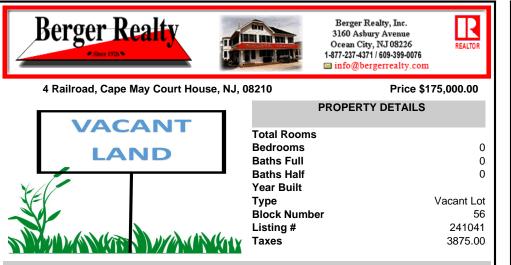

COMMENTS

Large 3 Acre irregular flag lot. Has sewer lateral, & water in the street. Requires permits to build. US Fish & Wildlife holds a 15\' easement along the side of the property. All information to be verified by the buyer including local and state permits, survey & possible wetland delineations ....

## COMMENTS

Large 3 Acre irregular flag lot. Has sewer lateral, & water in the street. Requires permits to build. US Fish & Wildlife holds a 15\' easement along the side of the property. All information to be verified by the buyer including local and state permits, survey & possible wetland delineations ....