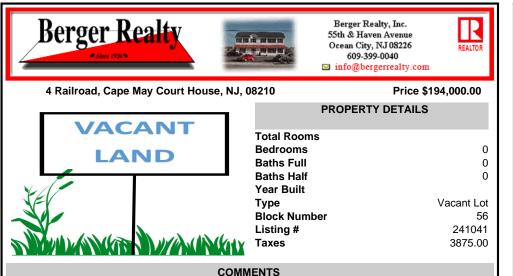

COMMENTS

Large 3 Acre irregular flag lot. Has sewer lateral, & water in the street. Requires permits to build. Some wetlands on the back of the property.US Fish & Wildlife holds a 15\' easement along the side of the property. All information to be verified by the buyer....