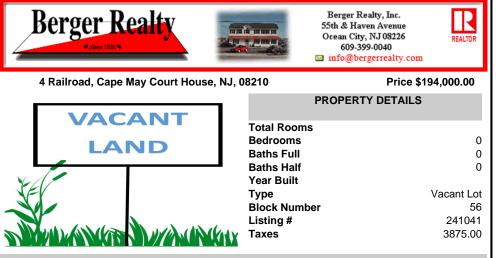

## CONTACT

Scan to see Property page.

Ask for F. Evans Campbell Berger Realty Inc 109 E 55th St., Ocean City Call: 610-256-2332 Email to: fec@bergerrealty.com

COMMENTS

Large 3 Acre irregular flag lot. Has sewer lateral, & water in the street. Requires permits to build. Some wetlands on the back of the property.US Fish & Wildlife holds a 15\' easement along the side of the property. All information to be verified by the buyer....