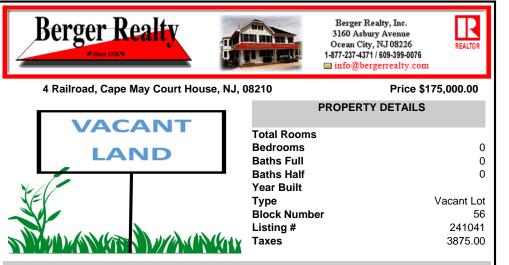

COMMENTS

Large 3 Acre irregular flag lot. Has sewer lateral, & water in the street. Requires permits to build. US Fish & Wildlife holds a 15\' easement along the side of the property. All information to be verified by the buyer including local and state permits, survey & possible wetland delineations....

## PROPERTY FEATURES

CONTACT

Scan to see Property page.

Ask for Dori Adams Berger Realty Inc 3160 Asbury Avenue, Ocean City Call: 609-602-2545 Email to: doa@bergerrealty.com

COMMENTS

Large 3 Acre irregular flag lot. Has sewer lateral, & water in the street. Requires permits to build. US Fish & Wildlife holds a 15\' easement along the side of the property. All information to be verified by the buyer including local and state permits, survey & possible wetland delineations....