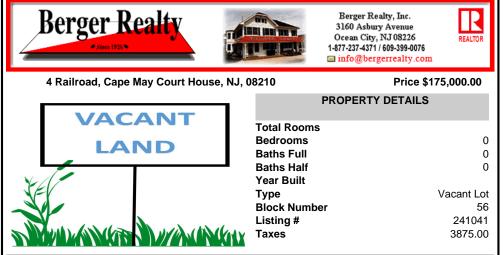

COMMENTS

Large 3 Acre irregular flag lot. Has sewer lateral, & water in the street. Requires permits to build. US Fish & Wildlife holds a 15\' easement along the side of the property. All information to be verified by the buyer including local and state permits, survey & possible wetland delineations....

## PROPERTY FEATURES

CONTACT

Scan to see Property page.

Ask for Dori Adams Berger Realty Inc 3160 Asbury Avenue, Ocean City Call: 609-602-2545 Email to: doa@bergerrealty.com

COMMENTS

Large 3 Acre irregular flag lot. Has sewer lateral, & water in the street. Requires permits to build. US Fish & Wildlife holds a 15\' easement along the side of the property. All information to be verified by the buyer including local and state permits, survey & possible wetland delineations....