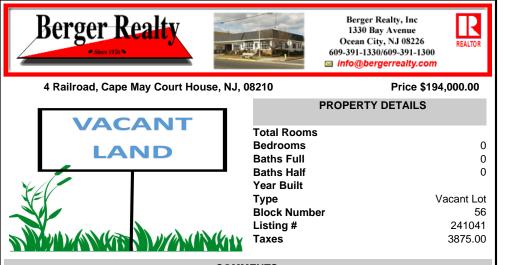

COMMENTS

Large 3 Acre irregular flag lot. Has sewer lateral, & water in the street. Requires permits to build. Some wetlands on the back of the property.US Fish & Wildlife holds a 15\' easement along the side of the property. All information to be verified by the buyer ....

## **PROPERTY FEATURES**

CONTACT

Scan to see Property page.

Ask for Dawn Scarlata **Berger Realty Inc** 1330 Bay Avenue, Ocean City Call: 609-425-2933 Email to: dns@bergerrealty.com

COMMENTS

Large 3 Acre irregular flag lot. Has sewer lateral, & water in the street. Requires permits to build. Some wetlands on the back of the property.US Fish & Wildlife holds a 15\' easement along the side of the property. All information to be verified by the buyer....