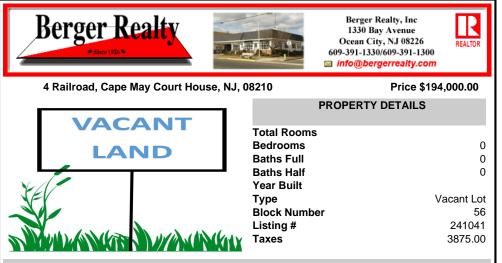

COMMENTS

Large 3 Acre irregular flag lot. Has sewer lateral, & water in the street. Requires permits to build. Some wetlands on the back of the property.US Fish & Wildlife holds a 15\' easement along the side of the property. All information to be verified by the buyer ....

## **PROPERTY FEATURES**

CONTACT

Scan to see Property page.

Ask for Dawn Scarlata **Berger Realty Inc** 1330 Bay Avenue, Ocean City Call: 609-425-2933 Email to: dns@bergerrealty.com

COMMENTS

Large 3 Acre irregular flag lot. Has sewer lateral, & water in the street. Requires permits to build. Some wetlands on the back of the property.US Fish & Wildlife holds a 15\' easement along the side of the property. All information to be verified by the buyer....