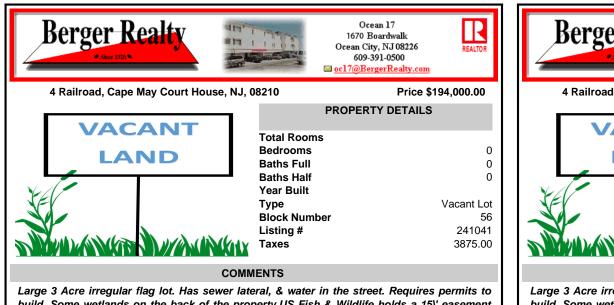

Large 3 Acre irregular flag lot. Has sewer lateral, & water in the street. Requires permits to build. Some wetlands on the back of the property.US Fish & Wildlife holds a 15\' easement along the side of the property. All information to be verified by the buyer....