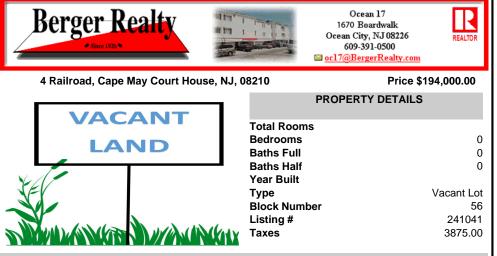

Large 3 Acre irregular flag lot. Has sewer lateral, & water in the street. Requires permits to build. Some wetlands on the back of the property.US Fish & Wildlife holds a 15\' easement along the side of the property. All information to be verified by the buyer....