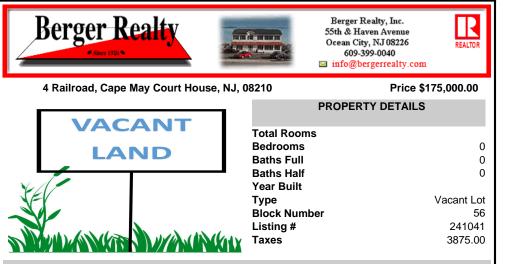

COMMENTS

Large 3 Acre irregular flag lot. Has sewer lateral, & water in the street. Requires permits to build. US Fish & Wildlife holds a 15\' easement along the side of the property. All information to be verified by the buyer including local and state permits, survey & possible wetland delineations ....

## COMMENTS

Large 3 Acre irregular flag lot. Has sewer lateral, & water in the street. Requires permits to build. US Fish & Wildlife holds a 15\' easement along the side of the property. All information to be verified by the buyer including local and state permits, survey & possible wetland delineations ....