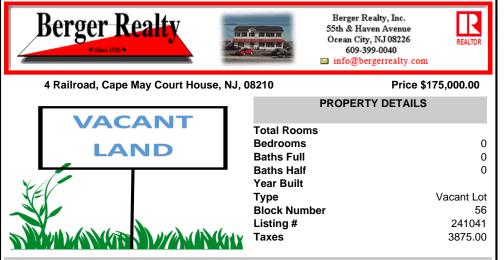

COMMENTS

Large 3 Acre irregular flag lot. Has sewer lateral, & water in the street. Requires permits to build. US Fish & Wildlife holds a 15\' easement along the side of the property. All information to be verified by the buyer including local and state permits, survey & possible wetland delineations ....

## COMMENTS

Large 3 Acre irregular flag lot. Has sewer lateral, & water in the street. Requires permits to build. US Fish & Wildlife holds a 15\' easement along the side of the property. All information to be verified by the buyer including local and state permits, survey & possible wetland delineations ....