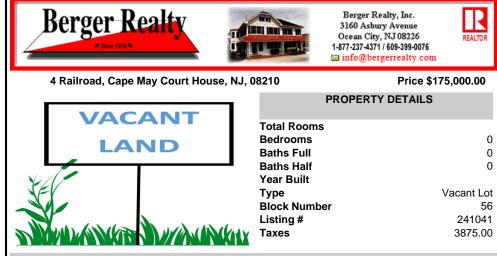

COMMENTS

Large 3 Acre irregular flag lot. Has sewer lateral, & water in the street. Requires permits to build. US Fish & Wildlife holds a 15\' easement along the side of the property. All information to be verified by the buyer including local and state permits, survey & possible wetland delineations ....

BADERCOLLINS.COM

COMMENTS

Large 3 Acre irregular flag lot. Has sewer lateral, & water in the street. Requires permits to build. US Fish & Wildlife holds a 15\' easement along the side of the property. All information to be verified by the buyer including local and state permits, survey & possible wetland delineations ....