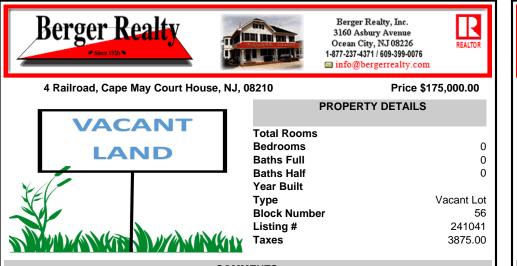

COMMENTS

Large 3 Acre irregular flag lot. Has sewer lateral, & water in the street. Requires permits to build. US Fish & Wildlife holds a 15\' easement along the side of the property. All information to be verified by the buyer including local and state permits, survey & possible wetland delineations ....

BADERCOLLINS.COM

COMMENTS

Large 3 Acre irregular flag lot. Has sewer lateral, & water in the street. Requires permits to build. US Fish & Wildlife holds a 15\' easement along the side of the property. All information to be verified by the buyer including local and state permits, survey & possible wetland delineations ....