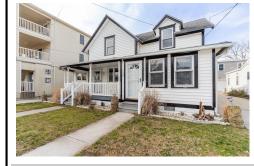

130 Learning, Wildwood, NJ, 08260

|                         | 1-877-237-4371 / 609-399-0076<br>info@bergerrealty.com | REALION  |
|-------------------------|--------------------------------------------------------|----------|
| )                       | Price \$74                                             | 9,900.00 |
|                         | PROPERTY DETAILS                                       |          |
| Total Rooms<br>Bedrooms | \$                                                     | 0        |
| Baths Full              |                                                        | 0        |
| Baths Half              |                                                        | 0        |
| Year Built              |                                                        | 1930     |
| Туре                    |                                                        | Duplex   |
| Block Numb              | er                                                     | 22       |
| Listing #               |                                                        | 241022   |
| Taxes                   |                                                        | 6452.00  |

## COMMENTS

LOVELY DUPLEX LOCATED ON PRESTIGIOUS LEAMING AVENUE. This rare find is situated on a 40\' x 100\' lot, and features a large rear yard with a pool, storage sheds and outdoor bar. Unit one consists of three bedrooms, two full-baths, eat-in kitchen, living room, laundry room, and front porch. Unit two consists of one bedroom, one full-bath, living room, and eatin kitchen wit...

COMMENTS

LOVELY DUPLEX LOCATED ON PRESTIGIOUS LEAMING AVENUE. This rare find is situated on a 40\' x 100\' lot, and features a large rear yard with a pool, storage sheds and outdoor bar. Unit one consists of three bedrooms, two full-baths, eat-in kitchen, living room, laundry room, and front porch. Unit two consists of one bedroom, one full-bath, living room, and eatin kitchen wit...