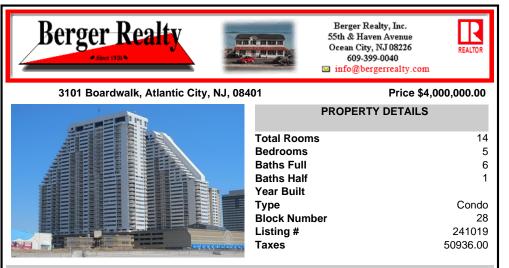

## COMMENTS

Just Listed. Professional photos and video tour are coming soon. Immerse yourself in unparalleled luxury with this one-of-a-kind two-story penthouse nestled in a prestigious Atlantic City luxury building along the captivating boardwalk. Boasting breathtaking duallevel views of the serene beach, and magnificent sunsets, this exceptional residence features 5 or 6 bedrooms, ...

## COMMENTS

Taxes

50936.00

Scan to Fire Puperty page.

Just Listed. Professional photos and video tour are coming soon. Immerse yourself in unparalleled luxury with this one-of-a-kind two-story penthouse nestled in a prestigious Atlantic City luxury building along the captivating boardwalk. Boasting breathtaking duallevel views of the serene beach, and magnificent sunsets, this exceptional residence features 5 or 6 bedrooms, ...