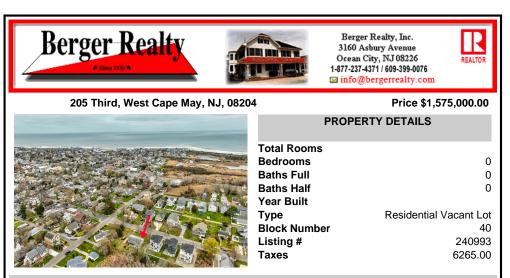

# COMMENTS

Rare opportunity ready for a Buyer to design the home of their dreams! Close enough to the action but far enough for relaxing. This 100\'x160\' lot is positioned between downtown Cape May and the area farms, winery and Nature Conservancy. DEP Permit in place for a large single family and a pool, or a duplex. Located in the R-1 zone, 50\' of frontage is required per singl...