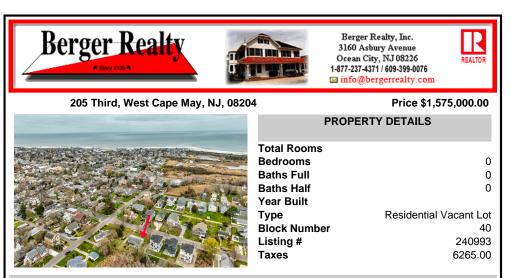

# COMMENTS

Rare opportunity ready for a Buyer to design the home of their dreams! Close enough to the action but far enough for relaxing. This 100\'x160\' lot is positioned between downtown Cape May and the area farms, winery and Nature Conservancy. DEP Permit in place for a large single family and a pool, or a duplex. Located in the R-1 zone, 50\' of frontage is required per singl...