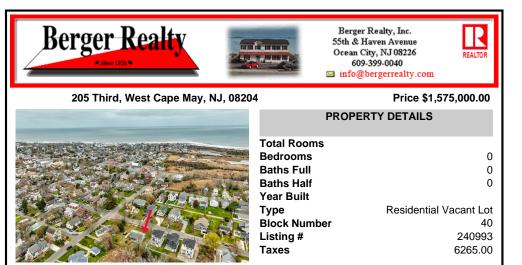

# COMMENTS

Rare opportunity ready for a Buyer to design the home of their dreams! Close enough to the action but far enough for relaxing. This 100\'x160\' lot is positioned between downtown Cape May and the area farms, winery and Nature Conservancy. DEP Permit in place for a large single family and a pool, or a duplex. Located in the R-1 zone, 50\' of frontage is required per singl...

#### COMMENTS

Rare opportunity ready for a Buyer to design the home of their dreams! Close enough to the action but far enough for relaxing. This 100\'x160\' lot is positioned between downtown Cape May and the area farms, winery and Nature Conservancy. DEP Permit in place for a large single family and a pool, or a duplex. Located in the R-1 zone, 50\' of frontage is required per singl...