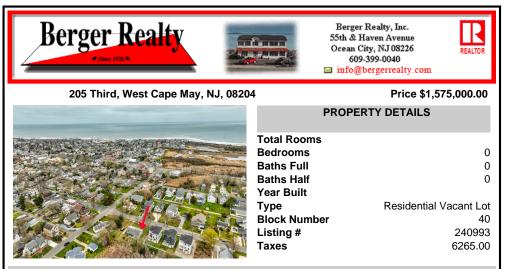

# COMMENTS

Rare opportunity ready for a Buyer to design the home of their dreams! Close enough to the action but far enough for relaxing. This 100\'x160\' lot is positioned between downtown Cape May and the area farms, winery and Nature Conservancy. DEP Permit in place for a large single family and a pool, or a duplex. Located in the R-1 zone, 50\' of frontage is required per singl...

#### COMMENTS

Rare opportunity ready for a Buyer to design the home of their dreams! Close enough to the action but far enough for relaxing. This 100\'x160\' lot is positioned between downtown Cape May and the area farms, winery and Nature Conservancy. DEP Permit in place for a large single family and a pool, or a duplex. Located in the R-1 zone, 50\' of frontage is required per singl...