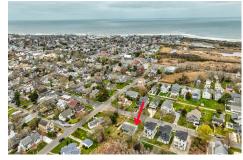

# **COMMENTS**

Taxes

Rare opportunity ready for a Buyer to design the home of their dreams! Close enough to the action but far enough for relaxing. This 100\'x160\' lot is positioned between downtown Cape May and the area farms, winery and Nature Conservancy. DEP Permit in place for a large single family and a pool, or a duplex. Located in the R-1 zone, 50\' of frontage is required per singl...

# COMMENTS

Rare opportunity ready for a Buyer to design the home of their dreams! Close enough to the action but far enough for relaxing. This 100\'x160\' lot is positioned between downtown Cape May and the area farms, winery and Nature Conservancy. DEP Permit in place for a large single family and a pool, or a duplex. Located in the R-1 zone, 50\' of frontage is required per singl...