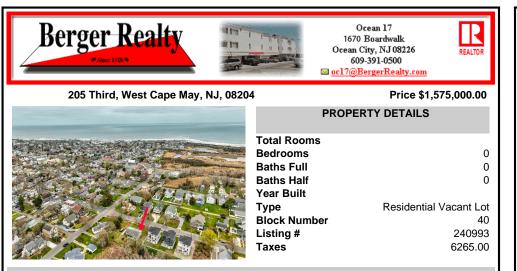

## COMMENTS

Rare opportunity ready for a Buyer to design the home of their dreams! Close enough to the action but far enough for relaxing. This 100\'x160\' lot is positioned between downtown Cape May and the area farms, winery and Nature Conservancy. DEP Permit in place for a large single family and a pool, or a duplex. Located in the R-1 zone, 50\' of frontage is required per singl...

### COMMENTS

Rare opportunity ready for a Buyer to design the home of their dreams! Close enough to the action but far enough for relaxing. This 100\'x160\' lot is positioned between downtown Cape May and the area farms, winery and Nature Conservancy. DEP Permit in place for a large single family and a pool, or a duplex. Located in the R-1 zone, 50\' of frontage is required per singl...