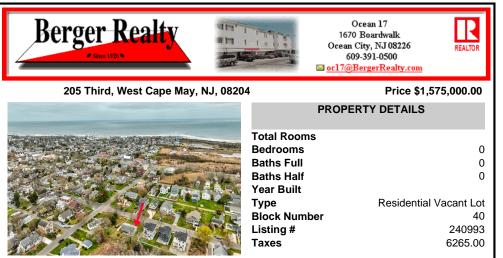

## COMMENTS

Rare opportunity ready for a Buyer to design the home of their dreams! Close enough to the action but far enough for relaxing. This 100\'x160\' lot is positioned between downtown Cape May and the area farms, winery and Nature Conservancy. DEP Permit in place for a large single family and a pool, or a duplex. Located in the R-1 zone, 50\' of frontage is required per singl...

### COMMENTS

Rare opportunity ready for a Buyer to design the home of their dreams! Close enough to the action but far enough for relaxing. This 100\'x160\' lot is positioned between downtown Cape May and the area farms, winery and Nature Conservancy. DEP Permit in place for a large single family and a pool, or a duplex. Located in the R-1 zone, 50\' of frontage is required per singl...