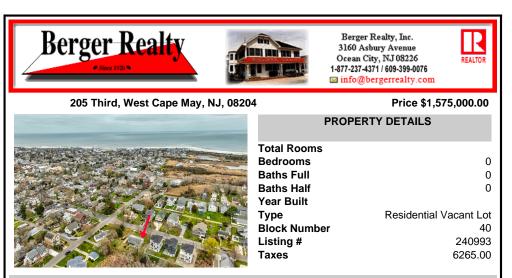

## COMMENTS

Rare opportunity ready for a Buyer to design the home of their dreams! Close enough to the action but far enough for relaxing. This 100\'x160\' lot is positioned between downtown Cape May and the area farms, winery and Nature Conservancy. DEP Permit in place for a large single family and a pool, or a duplex. Located in the R-1 zone, 50\' of frontage is required per singl...