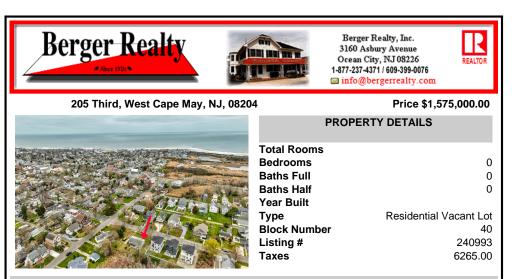

## COMMENTS

Rare opportunity ready for a Buyer to design the home of their dreams! Close enough to the action but far enough for relaxing. This 100\'x160\' lot is positioned between downtown Cape May and the area farms, winery and Nature Conservancy. DEP Permit in place for a large single family and a pool, or a duplex. Located in the R-1 zone, 50\' of frontage is required per singl...