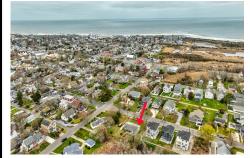

# **COMMENTS**

Taxes

Rare opportunity ready for a Buyer to design the home of their dreams! Close enough to the action but far enough for relaxing. This 100\'x160\' lot is positioned between downtown Cape May and the area farms, winery and Nature Conservancy. DEP Permit in place for a large single family and a pool, or a duplex. Located in the R-1 zone, 50\' of frontage is required per singl...

# COMMENTS

Rare opportunity ready for a Buyer to design the home of their dreams! Close enough to the action but far enough for relaxing. This 100\'x160\' lot is positioned between downtown Cape May and the area farms, winery and Nature Conservancy. DEP Permit in place for a large single family and a pool, or a duplex. Located in the R-1 zone, 50\' of frontage is required per singl...