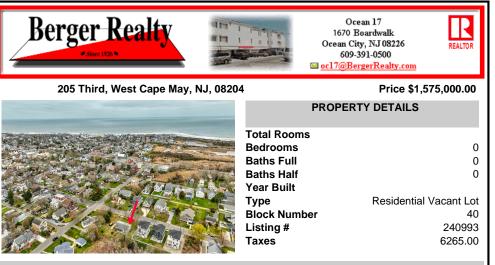

## COMMENTS

Rare opportunity ready for a Buyer to design the home of their dreams! Close enough to the action but far enough for relaxing. This 100\'x160\' lot is positioned between downtown Cape May and the area farms, winery and Nature Conservancy. DEP Permit in place for a large single family and a pool, or a duplex. Located in the R-1 zone, 50\' of frontage is required per singl...