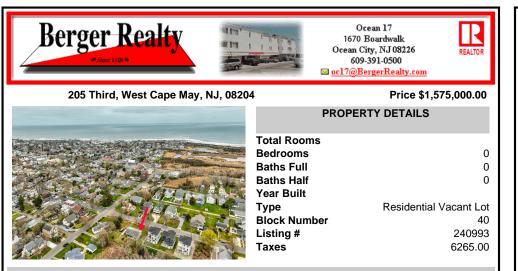

## COMMENTS

Rare opportunity ready for a Buyer to design the home of their dreams! Close enough to the action but far enough for relaxing. This 100\'x160\' lot is positioned between downtown Cape May and the area farms, winery and Nature Conservancy. DEP Permit in place for a large single family and a pool, or a duplex. Located in the R-1 zone, 50\' of frontage is required per singl...