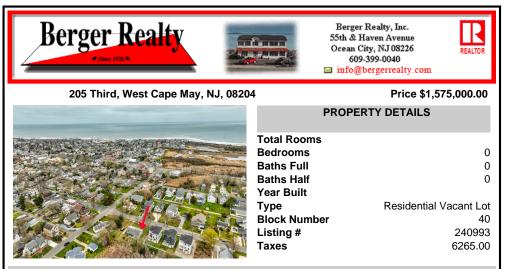

# COMMENTS

Rare opportunity ready for a Buyer to design the home of their dreams! Close enough to the action but far enough for relaxing. This 100\'x160\' lot is positioned between downtown Cape May and the area farms, winery and Nature Conservancy. DEP Permit in place for a large single family and a pool, or a duplex. Located in the R-1 zone, 50\' of frontage is required per singl...