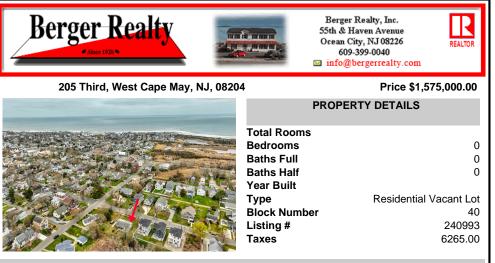

# COMMENTS

Rare opportunity ready for a Buyer to design the home of their dreams! Close enough to the action but far enough for relaxing. This 100\'x160\' lot is positioned between downtown Cape May and the area farms, winery and Nature Conservancy. DEP Permit in place for a large single family and a pool, or a duplex. Located in the R-1 zone, 50\' of frontage is required per singl...