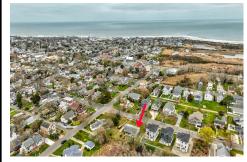

## **COMMENTS**

Rare opportunity ready for a Buyer to design the home of their dreams! Close enough to the action but far enough for relaxing. This 100\'x160\' lot is positioned between downtown Cape May and the area farms, winery and Nature Conservancy. DEP Permit in place for a large single family and a pool, or a duplex. Located in the R-1 zone, 50\' of frontage is required per singl...