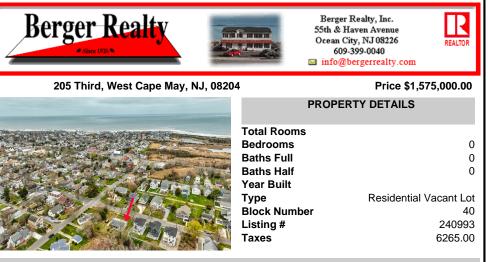

### COMMENTS

Rare opportunity ready for a Buyer to design the home of their dreams! Close enough to the action but far enough for relaxing. This 100\'x160\' lot is positioned between downtown Cape May and the area farms, winery and Nature Conservancy. DEP Permit in place for a large single family and a pool, or a duplex. Located in the R-1 zone, 50\' of frontage is required per singl...