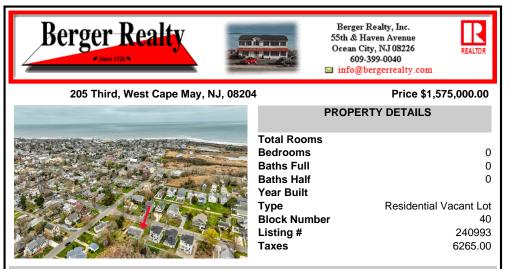

## COMMENTS

Rare opportunity ready for a Buyer to design the home of their dreams! Close enough to the action but far enough for relaxing. This 100\'x160\' lot is positioned between downtown Cape May and the area farms, winery and Nature Conservancy. DEP Permit in place for a large single family and a pool, or a duplex. Located in the R-1 zone, 50\' of frontage is required per singl...