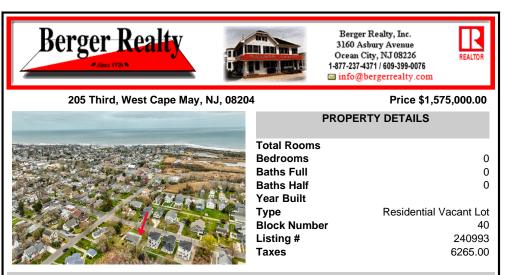

### COMMENTS

Rare opportunity ready for a Buyer to design the home of their dreams! Close enough to the action but far enough for relaxing. This 100\'x160\' lot is positioned between downtown Cape May and the area farms, winery and Nature Conservancy. DEP Permit in place for a large single family and a pool, or a duplex. Located in the R-1 zone, 50\' of frontage is required per singl...

## COMMENTS

**Block Number** 

Listing #

Taxes

Rare opportunity ready for a Buyer to design the home of their dreams! Close enough to the action but far enough for relaxing. This 100\'x160\' lot is positioned between downtown Cape May and the area farms, winery and Nature Conservancy. DEP Permit in place for a large single family and a pool, or a duplex. Located in the R-1 zone, 50\' of frontage is required per singl...