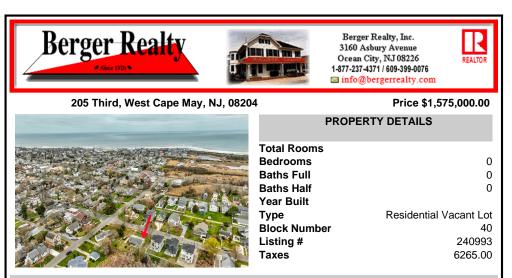

## COMMENTS

Rare opportunity ready for a Buyer to design the home of their dreams! Close enough to the action but far enough for relaxing. This 100\'x160\' lot is positioned between downtown Cape May and the area farms, winery and Nature Conservancy. DEP Permit in place for a large single family and a pool, or a duplex. Located in the R-1 zone, 50\' of frontage is required per singl...