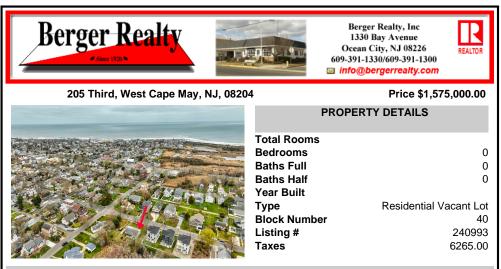

# COMMENTS

Rare opportunity ready for a Buyer to design the home of their dreams! Close enough to the action but far enough for relaxing. This 100\'x160\' lot is positioned between downtown Cape May and the area farms, winery and Nature Conservancy. DEP Permit in place for a large single family and a pool, or a duplex. Located in the R-1 zone, 50\' of frontage is required per singl...

## COMMENTS

Rare opportunity ready for a Buyer to design the home of their dreams! Close enough to the action but far enough for relaxing. This 100\'x160\' lot is positioned between downtown Cape May and the area farms, winery and Nature Conservancy. DEP Permit in place for a large single family and a pool, or a duplex. Located in the R-1 zone, 50\' of frontage is required per singl...