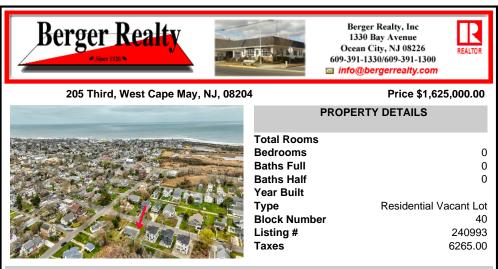

#### 205 Third, West Cape May, NJ, 08204

#### Price \$1,625,000.00

0

0

0

40

Vacant Lot

240993

6265.00

| PROPERTY DETAILS                                                                                                            |
|-----------------------------------------------------------------------------------------------------------------------------|
| Total Rooms<br>Bedrooms<br>Baths Full<br>Baths Half<br>Year Built<br>Type Residential<br>Block Number<br>Listing #<br>Taxes |