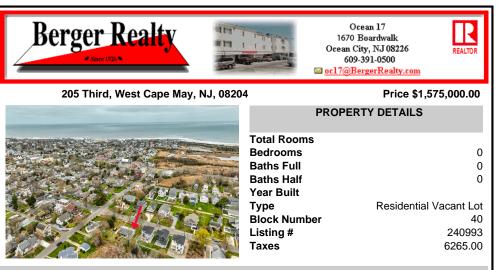

## COMMENTS

Rare opportunity ready for a Buyer to design the home of their dreams! Close enough to the action but far enough for relaxing. This 100\'x160\' lot is positioned between downtown Cape May and the area farms, winery and Nature Conservancy. DEP Permit in place for a large single family and a pool, or a duplex. Located in the R-1 zone, 50\' of frontage is required per singl...