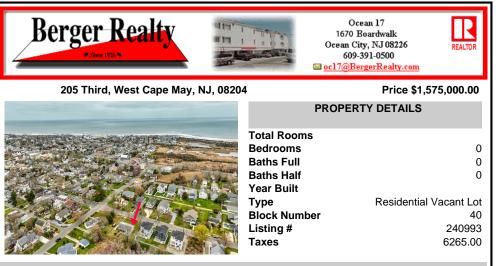

## COMMENTS

Rare opportunity ready for a Buyer to design the home of their dreams! Close enough to the action but far enough for relaxing. This 100\'x160\' lot is positioned between downtown Cape May and the area farms, winery and Nature Conservancy. DEP Permit in place for a large single family and a pool, or a duplex. Located in the R-1 zone, 50\' of frontage is required per singl...