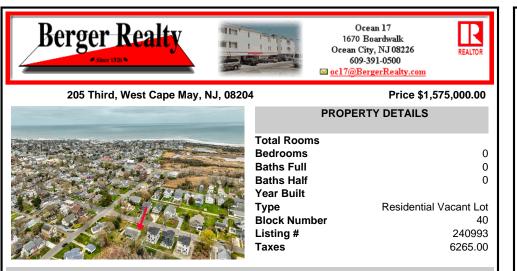

## COMMENTS

Rare opportunity ready for a Buyer to design the home of their dreams! Close enough to the action but far enough for relaxing. This 100\'x160\' lot is positioned between downtown Cape May and the area farms, winery and Nature Conservancy. DEP Permit in place for a large single family and a pool, or a duplex. Located in the R-1 zone, 50\' of frontage is required per singl...