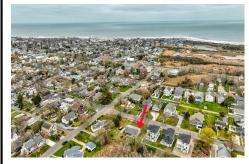

# **COMMENTS**

Taxes

Rare opportunity ready for a Buyer to design the home of their dreams! Close enough to the action but far enough for relaxing. This 100\'x160\' lot is positioned between downtown Cape May and the area farms, winery and Nature Conservancy. DEP Permit in place for a large single family and a pool, or a duplex. Located in the R-1 zone, 50\' of frontage is required per singl...

# COMMENTS

Rare opportunity ready for a Buyer to design the home of their dreams! Close enough to the action but far enough for relaxing. This 100\'x160\' lot is positioned between downtown Cape May and the area farms, winery and Nature Conservancy. DEP Permit in place for a large single family and a pool, or a duplex. Located in the R-1 zone, 50\' of frontage is required per singl...