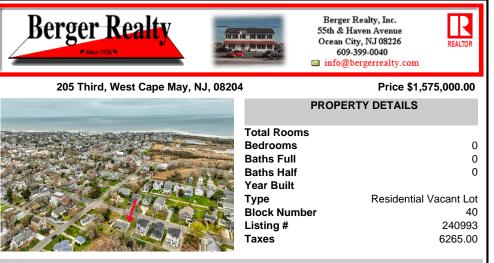

## COMMENTS

Rare opportunity ready for a Buyer to design the home of their dreams! Close enough to the action but far enough for relaxing. This 100\'x160\' lot is positioned between downtown Cape May and the area farms, winery and Nature Conservancy. DEP Permit in place for a large single family and a pool, or a duplex. Located in the R-1 zone, 50\' of frontage is required per singl...

### COMMENTS

Rare opportunity ready for a Buyer to design the home of their dreams! Close enough to the action but far enough for relaxing. This 100\'x160\' lot is positioned between downtown Cape May and the area farms, winery and Nature Conservancy. DEP Permit in place for a large single family and a pool, or a duplex. Located in the R-1 zone, 50\' of frontage is required per singl...