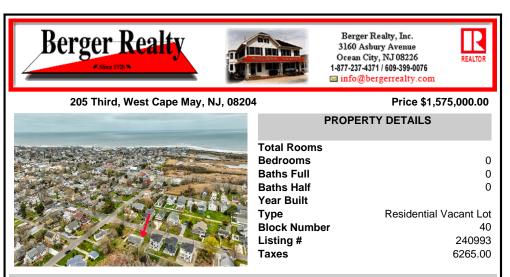

# COMMENTS

Rare opportunity ready for a Buyer to design the home of their dreams! Close enough to the action but far enough for relaxing. This 100\'x160\' lot is positioned between downtown Cape May and the area farms, winery and Nature Conservancy. DEP Permit in place for a large single family and a pool, or a duplex. Located in the R-1 zone, 50\' of frontage is required per singl...

#### Scan to see Property page.

0

0

0

40

240993

6265.00

**Residential Vacant Lot** 