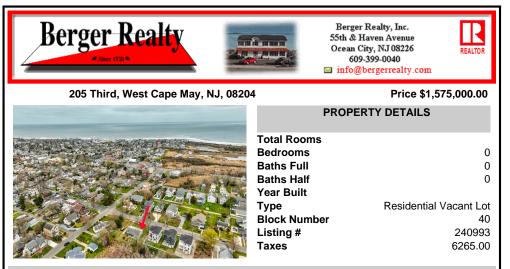

## COMMENTS

Rare opportunity ready for a Buyer to design the home of their dreams! Close enough to the action but far enough for relaxing. This 100\'x160\' lot is positioned between downtown Cape May and the area farms, winery and Nature Conservancy. DEP Permit in place for a large single family and a pool, or a duplex. Located in the R-1 zone, 50\' of frontage is required per singl...