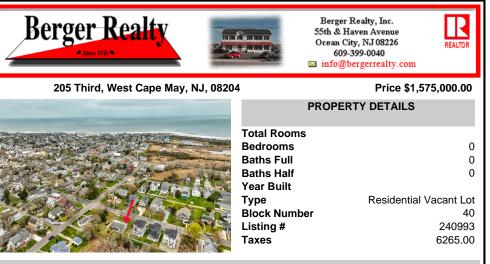

## COMMENTS

Rare opportunity ready for a Buyer to design the home of their dreams! Close enough to the action but far enough for relaxing. This 100\'x160\' lot is positioned between downtown Cape May and the area farms, winery and Nature Conservancy. DEP Permit in place for a large single family and a pool, or a duplex. Located in the R-1 zone, 50\' of frontage is required per singl...