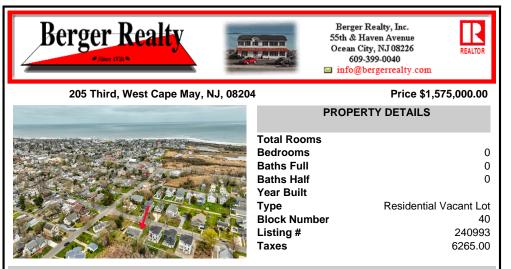

## COMMENTS

Rare opportunity ready for a Buyer to design the home of their dreams! Close enough to the action but far enough for relaxing. This 100\'x160\' lot is positioned between downtown Cape May and the area farms, winery and Nature Conservancy. DEP Permit in place for a large single family and a pool, or a duplex. Located in the R-1 zone, 50\' of frontage is required per singl...

### COMMENTS

Rare opportunity ready for a Buyer to design the home of their dreams! Close enough to the action but far enough for relaxing. This 100\'x160\' lot is positioned between downtown Cape May and the area farms, winery and Nature Conservancy. DEP Permit in place for a large single family and a pool, or a duplex. Located in the R-1 zone, 50\' of frontage is required per singl...