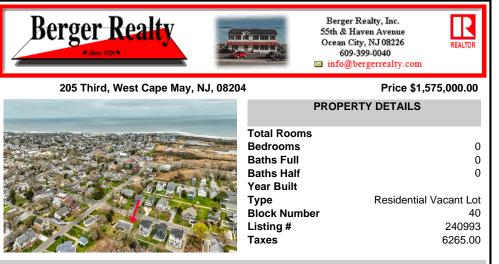

## COMMENTS

Rare opportunity ready for a Buyer to design the home of their dreams! Close enough to the action but far enough for relaxing. This 100\'x160\' lot is positioned between downtown Cape May and the area farms, winery and Nature Conservancy. DEP Permit in place for a large single family and a pool, or a duplex. Located in the R-1 zone, 50\' of frontage is required per singl...

### COMMENTS

Rare opportunity ready for a Buyer to design the home of their dreams! Close enough to the action but far enough for relaxing. This 100\'x160\' lot is positioned between downtown Cape May and the area farms, winery and Nature Conservancy. DEP Permit in place for a large single family and a pool, or a duplex. Located in the R-1 zone, 50\' of frontage is required per singl...