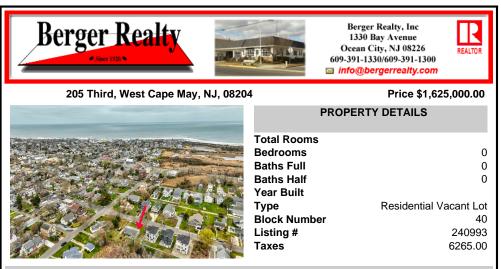

#### 205 Third, West Cape May, NJ, 08204

#### Price \$1,625,000.00

**Residential Vacant Lot** 

0

0

0

40

240993

6265.00

| PROPERTY DETAILS                                                                                                |             |
|-----------------------------------------------------------------------------------------------------------------|-------------|
| Total Rooms<br>Bedrooms<br>Baths Full<br>Baths Half<br>Year Built<br>Type<br>Block Number<br>Listing #<br>Taxes | Residential |