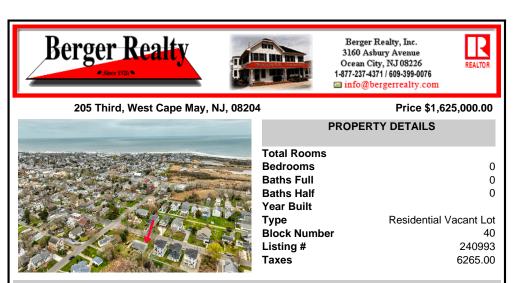

## COMMENTS

Rare opportunity ready for a Buyer to design the home of their dreams! Close enough to the action but far enough for relaxing. This 100\'x160\' lot is positioned between downtown Cape May and the area farms, winery and Nature Conservancy. DEP Permit in place for a large single family and a pool, or a duplex. Located in the R-1 zone, 50\' of frontage is required per singl...