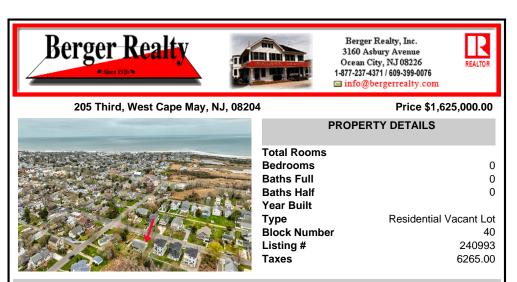

## COMMENTS

Rare opportunity ready for a Buyer to design the home of their dreams! Close enough to the action but far enough for relaxing. This 100\'x160\' lot is positioned between downtown Cape May and the area farms, winery and Nature Conservancy. DEP Permit in place for a large single family and a pool, or a duplex. Located in the R-1 zone, 50\' of frontage is required per singl...

# PROPERTY DETAILS

| otal Rooms  |                        |
|-------------|------------------------|
| edrooms     | 0                      |
| aths Full   | 0                      |
| aths Half   | 0                      |
| ear Built   |                        |
| уре         | Residential Vacant Lot |
| lock Number | 40                     |
| sting #     | 240993                 |
| axes        | 6265.00                |
|             |                        |

### COMMENTS

Rare opportunity ready for a Buyer to design the home of their dreams! Close enough to the action but far enough for relaxing. This 100\'x160\' lot is positioned between downtown Cape May and the area farms, winery and Nature Conservancy. DEP Permit in place for a large single family and a pool, or a duplex. Located in the R-1 zone, 50\' of frontage is required per singl...