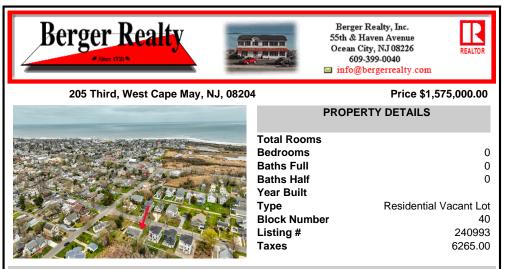

## COMMENTS

Rare opportunity ready for a Buyer to design the home of their dreams! Close enough to the action but far enough for relaxing. This 100\'x160\' lot is positioned between downtown Cape May and the area farms, winery and Nature Conservancy. DEP Permit in place for a large single family and a pool, or a duplex. Located in the R-1 zone, 50\' of frontage is required per singl...