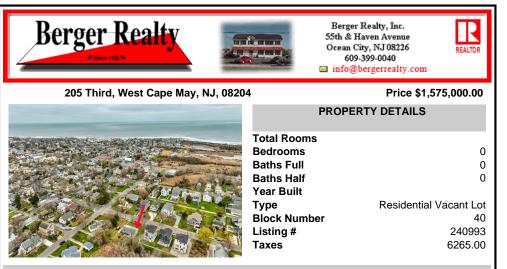

## COMMENTS

Rare opportunity ready for a Buyer to design the home of their dreams! Close enough to the action but far enough for relaxing. This 100\'x160\' lot is positioned between downtown Cape May and the area farms, winery and Nature Conservancy. DEP Permit in place for a large single family and a pool, or a duplex. Located in the R-1 zone, 50\' of frontage is required per singl...