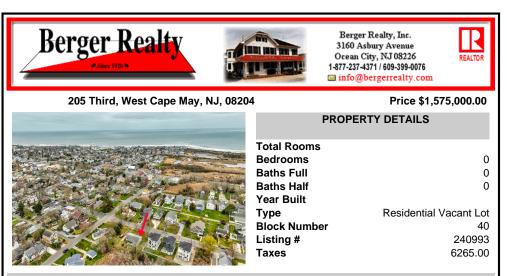

## 205 Third, West Cape May, NJ, 08204

### Price \$1,575,000.00

|  | Total Room<br>Bedrooms<br>Baths Full<br>Baths Half<br>Year Built<br>Type<br>Block Num<br>Listing #<br>Taxes |
|--|-------------------------------------------------------------------------------------------------------------|

# tal Rooms edrooms o ths Full o ths Half o tar Built pe Residential Vacant Lot ock Number 40 sting # 240993 xes 6265.00

**PROPERTY DETAILS** 