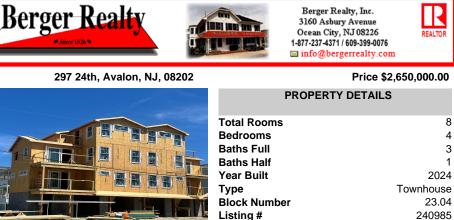

| Price \$2,650,000.0 |           |  |
|---------------------|-----------|--|
| PROPERT             | Y DETAILS |  |
| Total Rooms         | 8         |  |
| Bedrooms            | 4         |  |
| Baths Full          | 3         |  |
| Baths Half          | 1         |  |
| Year Built          | 2024      |  |
| Туре                | Townhouse |  |
| Block Number        | 23.04     |  |
| Listing #           | 240985    |  |
| Taxes               |           |  |

## COMMENTS

NEW CONSTRUCTION !! 4 bedroom 3 bath 1 half bath townhouse with 5 separate decks and independent pools is centrally located close to restaurants, bay access and the Beach!! This beautiful property will feature 5" wide hardwood flooring, Oak steps, Wainscotting accents, gas fireplace in the living area, stainless steel appliance package, washer & dryer, custom kitchen cab...

## COMMENTS

Taxes

NEW CONSTRUCTION !! 4 bedroom 3 bath 1 half bath townhouse with 5 separate decks and independent pools is centrally located close to restaurants, bay access and the Beach!! This beautiful property will feature 5" wide hardwood flooring, Oak steps, Wainscotting accents, gas fireplace in the living area, stainless steel appliance package, washer & dryer, custom kitchen cab...